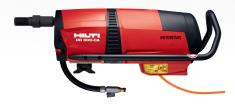

Range Diameter Coring: 52 to 500 mm

Power: <2,5 kW | Chuck Type: BL - BS | Wet

**DD 500-CA** 

Range Diameter Coring: 82 to 600 mm

Power: <2,5 kW | Chuck Type: BS | Wet

Up to 40% faster core drilling with the Water Management System DD-WMS 100 with Bluetooth.