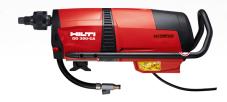

**DD 150-U** 

Range Diameter Coring: 8 to 162 mm

Power: <2,5 kW | Chuck Type: BI - BS | Wet and Dry

**DD 250-CA** 

Range Diameter Coring: 12 to 500 mm

Power: <2,5 kW | Chuck Type: BI - BS | Wet

**DD 350-CA** 

Range Diameter Coring: 52 to 500 mm

Power: <2,5 kW | Chuck Type: BL - BS | Wet

**DD 500-CA** 

Range Diameter Coring: 82 to 600 mm

Power: <2,5 kW | Chuck Type: BS | Wet

Up to 40% faster core drilling with the Water Management System DD-WMS 100 with Bluetooth.