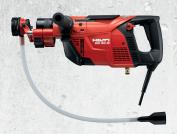

## CHOOSE THE RIGHT DIAMOND CORE DRILL FOR YOUR JOB

**DD 30-W** 

Range Diameter Coring: 8 to 35 mm

Power: <2,5 kW | Chuck Type: C+ | Wet

DD 150-U-22

Range Diameter Coring: 52 to 162 mm

Power: <2,5 kW | Chuck Type: BI | Wet and Dry

**DD 150-U** 

Range Diameter Coring: 8 to 162 mm

Power: <2,5 kW | Chuck Type: BI - BS | Wet and Dry

**DD 250-CA** 

Range Diameter Coring: 12 to 500 mm

Power: <2,5 kW | Chuck Type: BI - BS | Wet

**DD 350-CA** 