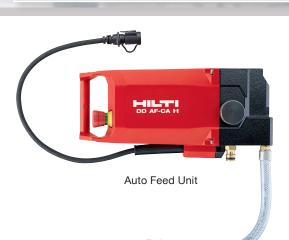

### **CUT ASSIST TECHNOLOGY**

#### Guidance and automation on the jobsite

The Cut Assist Auto Feed Unit enhances your rig-based diamond coring systems, enabling you to tackle serial drilling, corner holes, large diameters, and more with unmatched precision and speed.

- · Automatic surface detection and optimized power application.
- Adapts to changes in base material for enhanced performance.