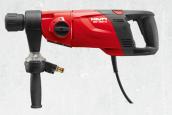

## CHOOSE THE RIGHT DIAMOND CORE DRILL FOR YOUR JOB

**DD 30-W** 

Range Diameter Coring: 8 to 35 mm

Power: <2,5 kW | Chuck Type: C+ | Wet

DD 150-U-22

Range Diameter Coring: 52 to 162 mm

Power: <2,5 kW | Chuck Type: BI | Wet and Dry