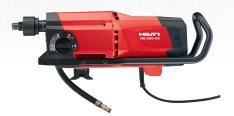

**DD 150-U** 

Range Diameter Coring: 8 to 162 mm

Power: <2,5 kW | Chuck Type: BI - BS | Wet and Dry

**DD 250-CA** 

Range Diameter Coring: 12 to 500 mm

Power: <2,5 kW | Chuck Type: BI - BS | Wet

**DD 350-CA** 