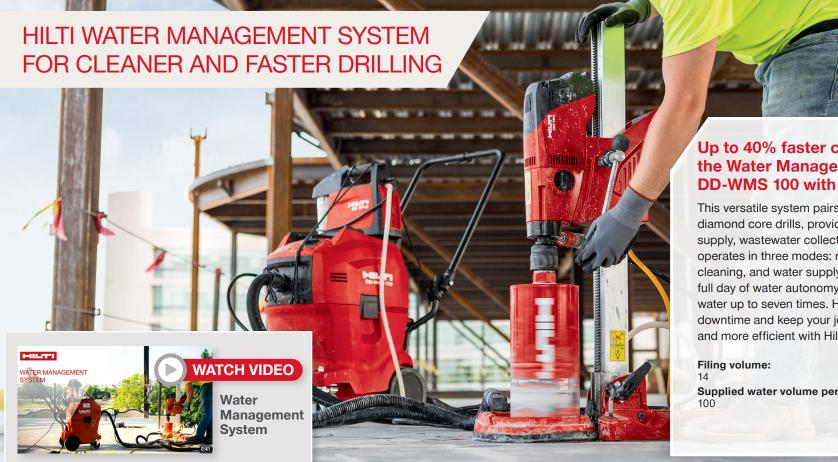

Range Diameter Coring: 52 to 500 mm

Power: <2,5 kW | Chuck Type: BL - BS | Wet

**DD 500-CA** 

Range Diameter Coring: 82 to 600 mm

Power: <2,5 kW | Chuck Type: BS | Wet

Up to 40% faster core drilling with the Water Management System DD-WMS 100 with Bluetooth.

This versatile system pairs seamlessly with Hilti's diamond core drills, providing efficient water supply, wastewater collection, and filtration. It operates in three modes: recycling, vacuum cleaning, and water supply, ensuring a full day of water autonomy by recycling water up to seven times. Help minimize downtime and keep your jobsite cleaner and more efficient with Hilti.

Supplied water volume per filling:

**SHOP NOW >** 